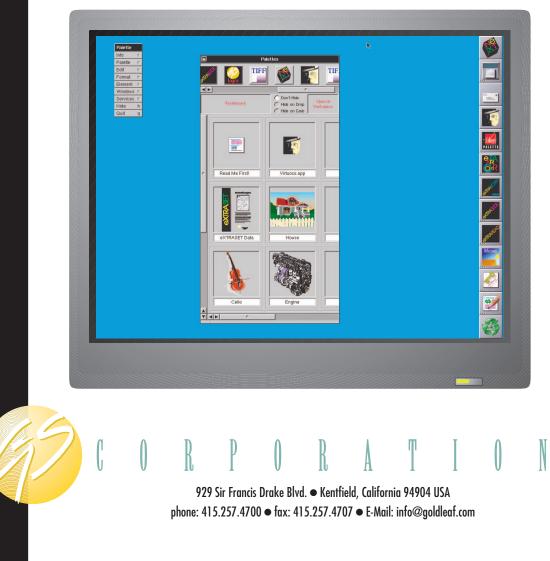

## PALETTE

Palette is the first in a line of modular, interactive database publishing products currently under development by GS Corporation's 111111 Collaggi Software Division. Collaggi Palette is a personal productivity application which makes it easy to organize files, document elements, and applications by frequency of use or by project. Just drag-and-drop TIFF/EPS files, clip-art, logos, e-mail

addresses, document rulers, document templates, and other files onto Collaggi Palette. When needed, users can simply dragand-drop data or document elements from Collaggi Palette into their e-mail messages, reports, and other documents – no need to retype or recreate document elements which are used often. Collaggi Palette has a suggested list price of \$199 and is a Multiple Architecture Binary application. Site licenses are available.